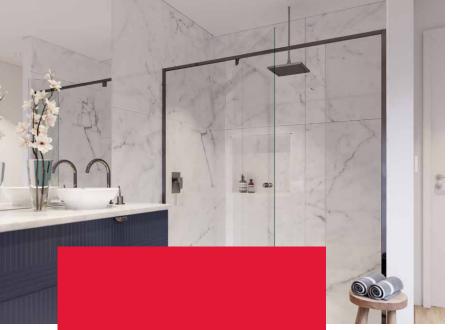

## The Aqua Series, already one of Australia's most stylish semi-frameless shower screens, available in a range of configurations and styles to suit your design and budget requirements.

Featuring a frameless door combined with our unique slim perimeter frame with no hidden corners or visible screws or rivets, the Aqua Series has impeccably clean lines. And with innovative inline and overlapping door designs that minimise water leakage, the long term aesthetic appeal and reliable operation of an Aqua Series is guaranteed.

- · Frameless door for a clean look
- · Easy to clean and maintain
- Inline or overlapping door designs available
- · Guaranteed to provide years of reliable use
- Slimline round door hardware
- · Multiple configuration options
- · Step free hobless option