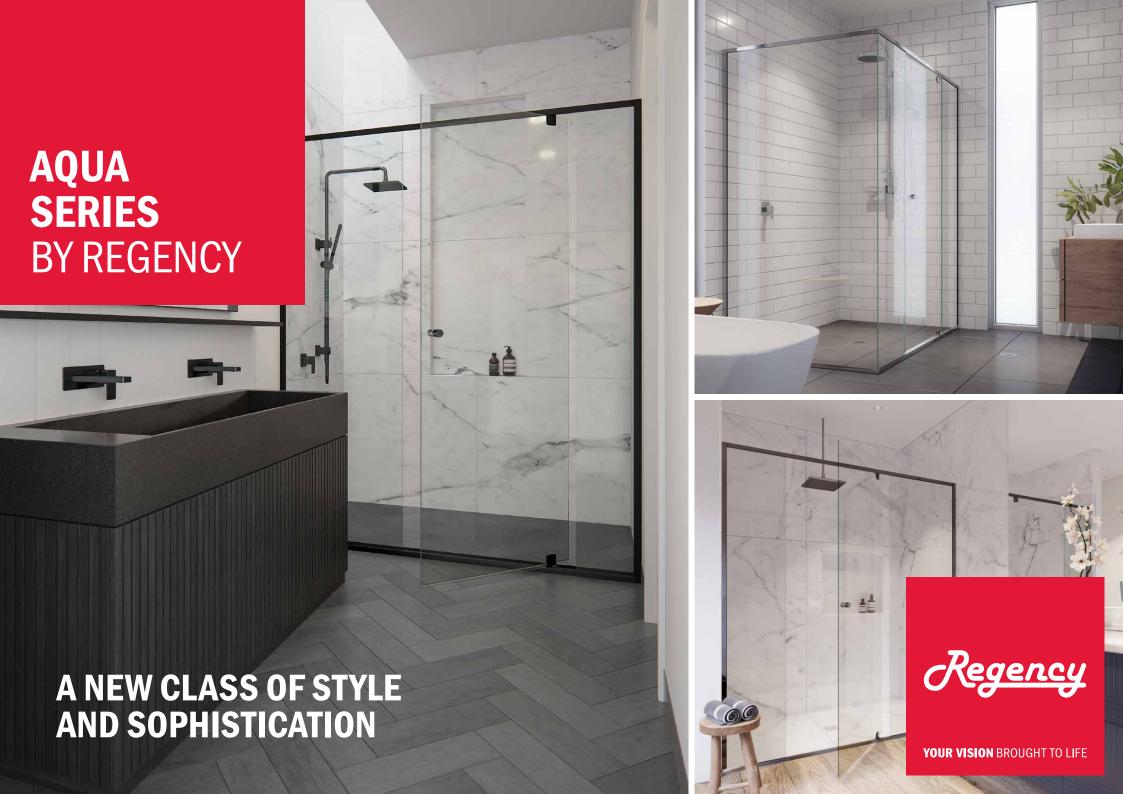

## AQUA SERIES BY REGENCY

## The Aqua Series, already one of Australia's most stylish semi-frameless shower screens, available in a range of configurations and styles to suit your design and budget requirements.

Featuring a frameless door combined with our unique slim perimeter frame with no hidden corners or visible screws or rivets, the Aqua Series has impeccably clean lines. And with innovative inline and overlapping door designs that minimise water leakage, the long term aesthetic appeal and reliable operation of an Aqua Series is guaranteed.

- · Frameless door for a clean look
- · Easy to clean and maintain
- Inline or overlapping door designs available
- · Guaranteed to provide years of reliable use
- Slimline round door hardware
- · Multiple configuration options
- · Step free hobless option